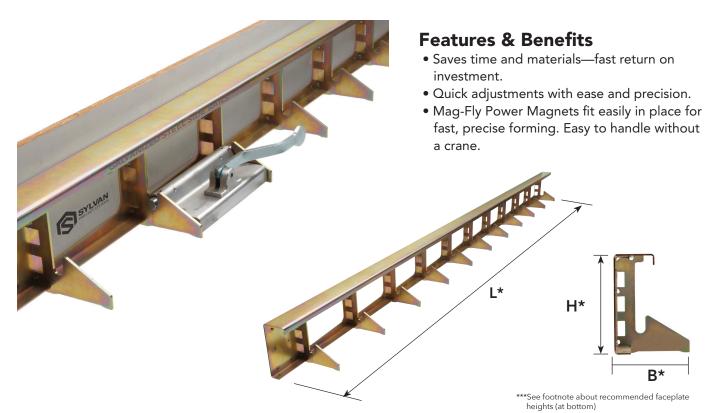

| Height (H)<br>inches (mm)* | Length (L)<br>inches (mm)*             | Breadth (B)<br>inches (mm)* | Weight<br>(lbs)** |
|----------------------------|----------------------------------------|-----------------------------|-------------------|
| <b>4″</b> (98 mm)          | <b>119''</b><br>(9' 11'')<br>(3025 mm) | <b>5.9"</b> (150 mm)        | 29 lbs            |
| <b>6"</b> (148 mm)         |                                        |                             | 40 lbs            |
| <b>8</b> " (198 mm)        |                                        |                             | 43 lbs            |
| <b>10"</b> (248 mm)        |                                        | <b>8"</b> (200 mm)          | 52 lbs            |
| <b>12"</b> (298 mm)        |                                        |                             | 56 lbs            |
| <b>14"</b> (348 mm)        |                                        |                             | 66 lbs            |
| <b>16"</b> (398 mm)        |                                        | <b>10"</b> (250 mm)         | 73 lbs            |
| <b>18"</b> (448 mm)        |                                        |                             | 78 lbs            |
| <b>20</b> " (498 mm)       |                                        |                             | 85 lbs            |

Sizes are listed in U.S. customary units (Imperial) and are rounded to the nearest nominal inch. Additional custom sizes available as production schedules allow.

\*\*\* Weights are rounded up to the nearest pound (lb.), and do not include to the heavt weight of the plywood or facing material.
\*\*\* Overlaid Plywood or Metal faceplates can generally be used up to 4-to-6 inches above the top of the rail height, depending on the thickness, species and grade of overlay plywood or the type/gauge of metal. 10' Overlay Plywood is available from Sylvan to make 10' sections, and 5 magnets can often be used for two 10' rail sections. (20')