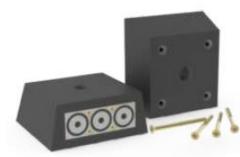

## **TURNBUCKLE**

**Recess Units and Anchors** 

Sylvan Precast Systems 7400 SW Cherry Drive Portland, OR 97223-8041 USA PH: (800) 842-1990

Fax: (503) 608-3939

Turnbuckle recess units are available with integrated built in magnets to simplify the placement on steel tables, or with drilled holes for use with wooden form table.

| Connection Type       | Image | Description                                                                       | Length         | Breadth                       | Height         |
|-----------------------|-------|-----------------------------------------------------------------------------------|----------------|-------------------------------|----------------|
| Joint                 |       | Recess unit, Joint M16 version  Recess unit, Joint M20 version                    | 4.33"<br>5.51" | 4.33"/ 3.54"<br>5.51"/ 4.72"  | 1.97"<br>2.36" |
| Corner                |       | Recess unit, Corner M16 version  Recess unit, Joint M20 version                   | 4.33"<br>5.51" | 4.33"/ 3.93"<br>5.51" / 4.72" | 2.95"<br>4.72" |
| Joint (angle bracket) |       | Recess unit, Joint for angle bracket M16 Recess unit, Joint for angle bracket M20 | 4.33"<br>7.09" | 4.72" / 4.33"<br>6.29"        | 1.97"<br>2.36" |