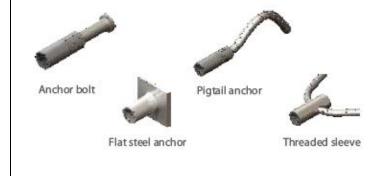

| Height         |
|-----------------------|-------|-----------------------------------------------------------------------------------|----------------|-------------------------------|----------------|
| Joint                 |       | Recess unit, Joint M16 version  Recess unit, Joint M20 version                    | 4.33"<br>5.51" | 4.33"/ 3.54"<br>5.51"/ 4.72"  | 1.97"<br>2.36" |
| Corner                |       | Recess unit, Corner M16 version  Recess unit, Joint M20 version                   | 4.33"<br>5.51" | 4.33"/ 3.93"<br>5.51" / 4.72" | 2.95"<br>4.72" |
| Joint (angle bracket) |       | Recess unit, Joint for angle bracket M16 Recess unit, Joint for angle bracket M20 | 4.33"<br>7.09" | 4.72" / 4.33"<br>6.29"        | 1.97"<br>2.36" |

## **Various Turnbuckle Anchors:**